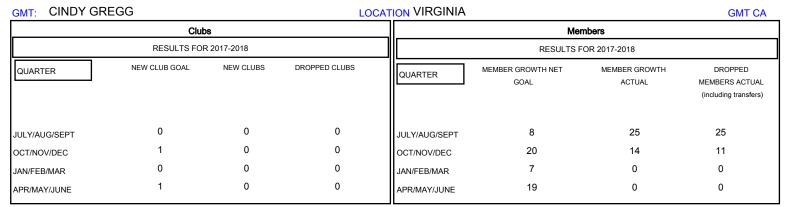

## District 24 E

Results as of: 10/31/2017

| DROPPED CLUBS: 0 |    | 13 CLUBS OF 34 ADDED 1 OR MORE<br>NEW MEMBERS | GENDER DISTRIBUTION           MALE         640 (71.83%)           FEMALE         251 (28.17%) |     |
|------------------|----|-----------------------------------------------|-----------------------------------------------------------------------------------------------|-----|
| DROPPED MEMBERS  |    |                                               | Women Percentage Fiscal Year Goal: 30%                                                        |     |
| DECEASED         | 9  | CLICK HERE FOR CUMULATIVE                     | TOTAL FAMILY UNIT MEMBERS                                                                     | 155 |
| CLUB CANCELLED   | 0  | MEMBERSHIP DATA                               |                                                                                               | 78  |
| OTHER            | 27 |                                               | FAMILY MEMBERS PAYING HALF DUES                                                               | 70  |
| TOTAL            | 36 |                                               |                                                                                               |     |