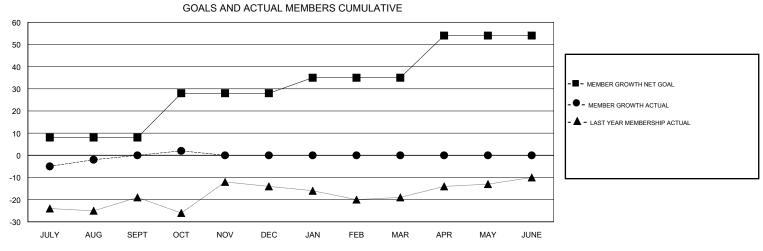

## District 24 E

Results as of: 10/31/2017

| DROPPED CLUBS: 0 |    | 13 CLUBS OF 34 ADDED 1 OR MORE<br>NEW MEMBERS | GENDER DISTRIBUTION           MALE         640 (71.83%)           FEMALE         251 (28.17%) |     |
|------------------|----|-----------------------------------------------|-----------------------------------------------------------------------------------------------|-----|
| DROPPED MEMBERS  |    |                                               | Women Percentage Fiscal Year Goal: 30%                                                        |     |
| DECEASED         | 9  | CLICK HERE FOR CUMULATIVE                     | TOTAL FAMILY UNIT MEMBERS                                                                     | 155 |
| CLUB CANCELLED   | 0  | MEMBERSHIP DATA                               |                                                                                               | 78  |
| OTHER            | 27 |                                               | FAMILY MEMBERS PAYING HALF DUES                                                               | 70  |
| TOTAL            | 36 |                                               |                                                                                               |     |